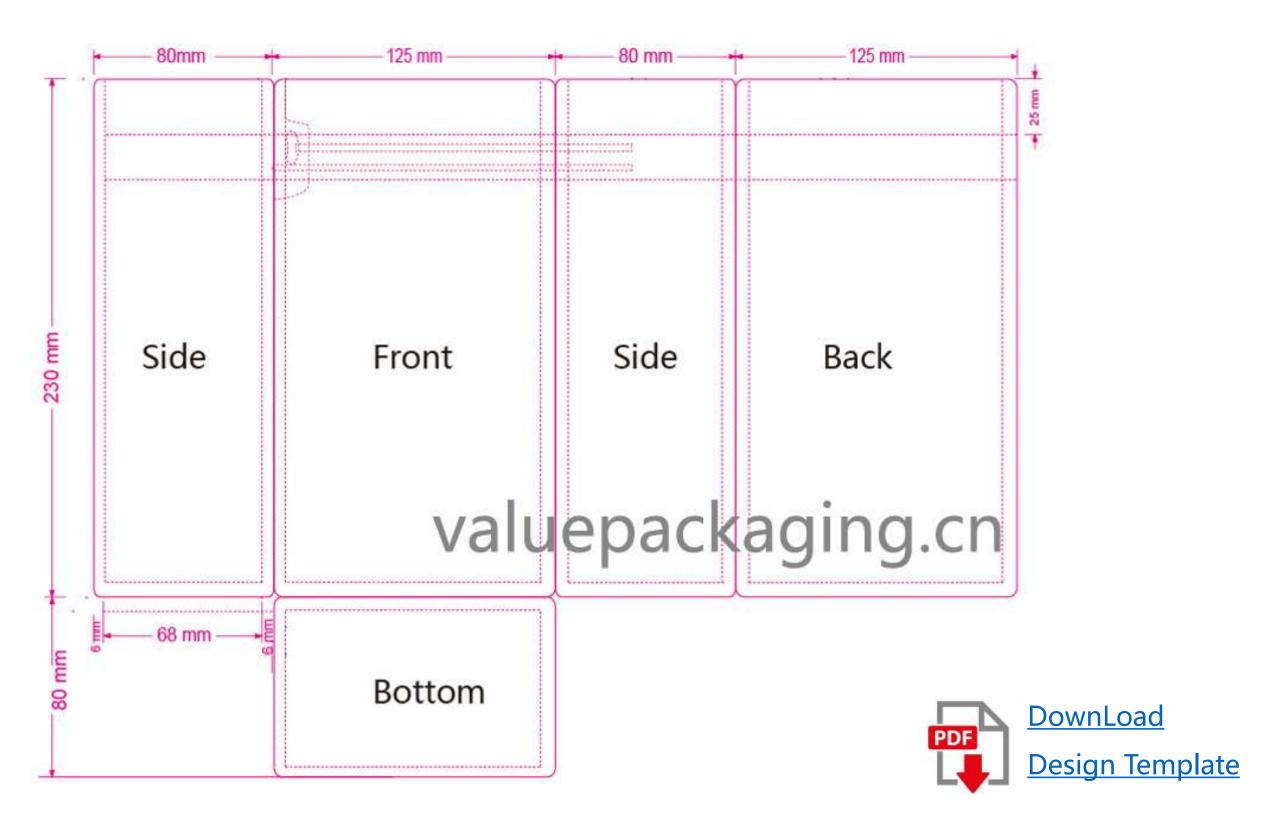

### Size/Dimension

W125\*H230+Gusset80mm

DownLoad Design Template for 12oz Coffee Bag