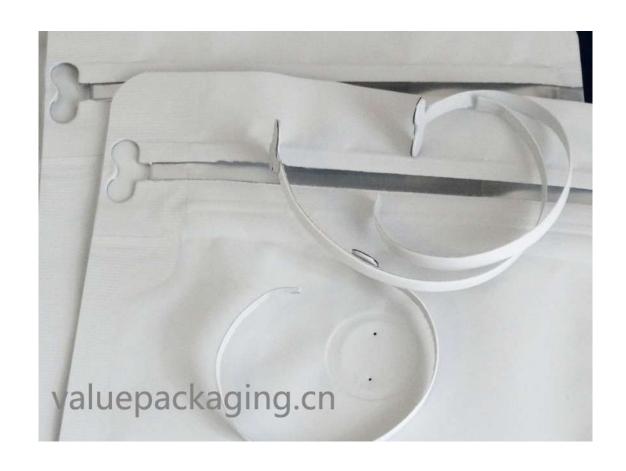

# Elegant Bag-Making

① Smoothe zipper

③ No adhesion on the gusset

② Easy tear into straight line

4 Neat valve welding

## Zipper Choice

Tab Zipper

Inner Zipper