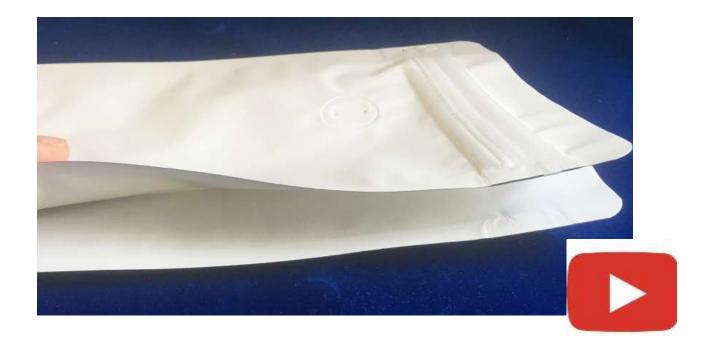

# Elegant Bag-Making

① Smoothe zipper

③ No adhesion on the gusset

② Easy tear into straight line

4 Neat valve welding