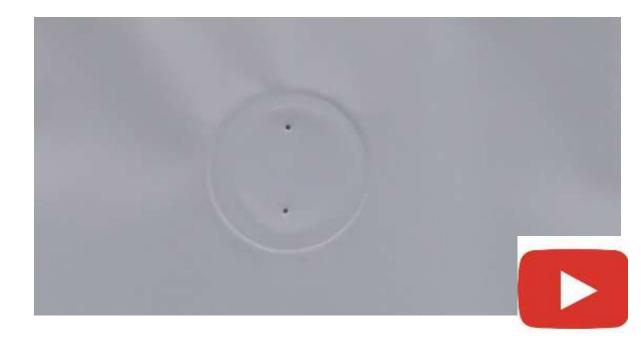

# Elegant Bag-Making

① Smoothe zipper

③ No adhesion on the gusset

② Easy tear into straight line

4 Neat valve welding