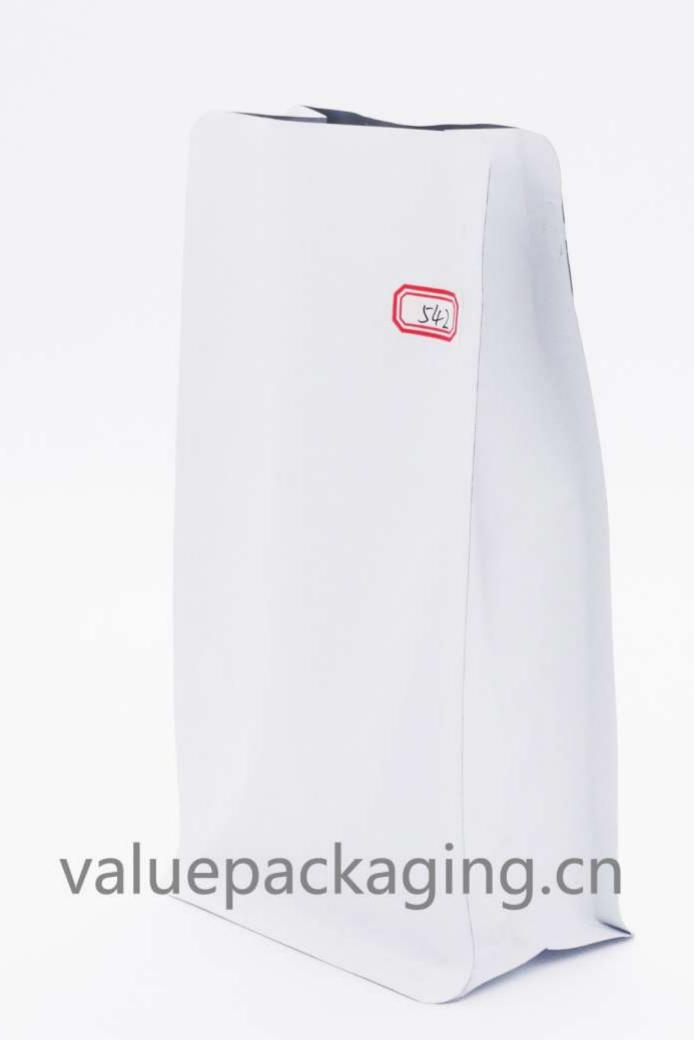

# 12oz Matte White Box Bottom Coffee Bag

- □ 12oz
- Matte White
- Box Bottom
- □ Tab Zipper

#### Matte Finish

Matte finish is realized by coating a lacquer varnish on top in high purity, and after elegant bagmaking, there are free of small hidden scratch lines on the bag surface.