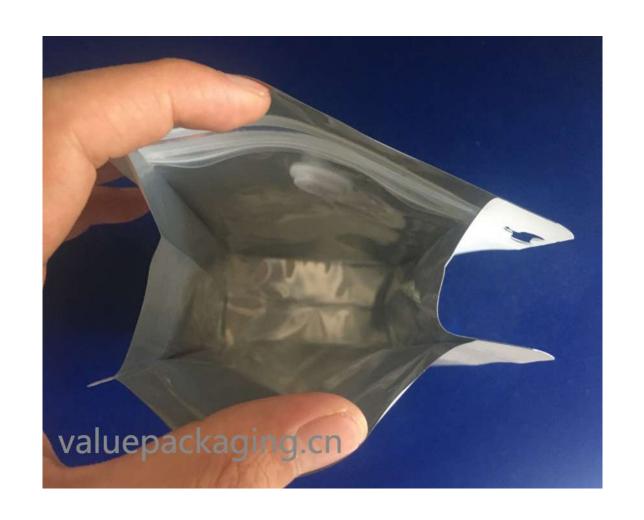

# Elegant Bag-Making

① Smoothe zipper

③ No adhesion on the gusset

② Easy tear into straight line

4 Neat valve welding

## Zipper Choice

Tab Zipper

Inner Zipper

## Opening Choice

Big Opening

Small Opening