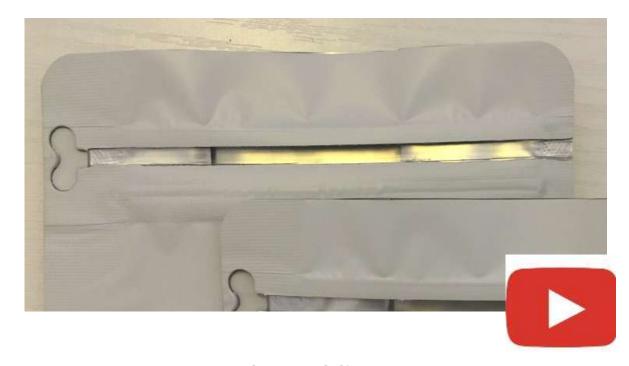

#### Foil Structure

Total 120 mnicrons

## Property

- 1. This foil laminate is able to provide the best barrier property for the package, and fulfill the fragrance protection for roasted coffee beans.
- 2. This foil laminate is 4 layers with aluminum foil, and the second layer of PET film can be removed as of cost consideration, however the performance of final package is not as good as original one. As aluminum foil is metal sheet without elongation, and the elongation rate of inner LDPE sealing layer may reach 1600~1800%, the serious un-parallel of elongation of the two close-touched layers may cause delaminaton problem or even damage on aluminum foil, which will fundamentally ruin the property of the coffee package.
- 3. All the materials used in produce of this coffee package is subject human health grade. You can check the SDS sheet and SGS test report here.(Click)