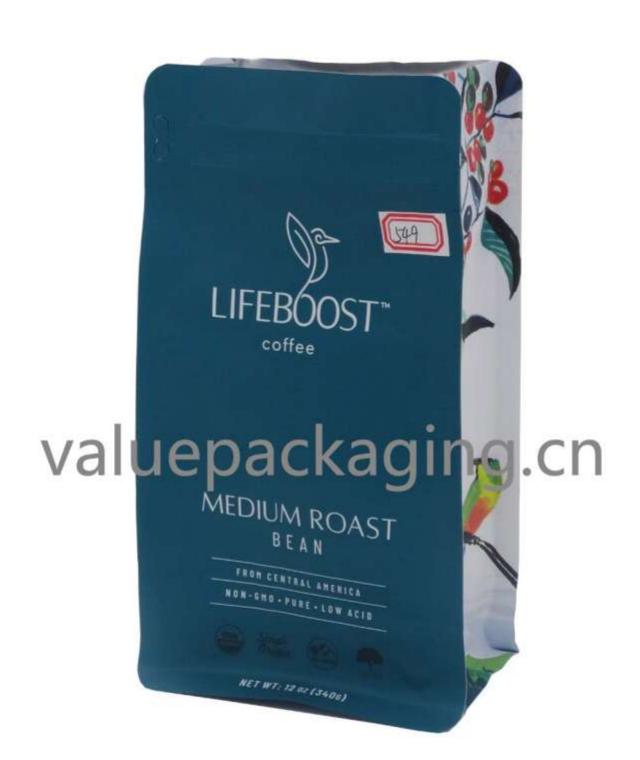

# 12oz Matte White Box Bottom Coffee Bag

- □ 12oz
- Matte White
- Box Bottom
- □ Tab Zipper

### Size/Dimension

W125\*H230+Gusset80mm

#### Matte Finish

Matte finish is realized by coating a lacquer varnish on top in high purity, and after elegant bagmaking, there are free of small hidden scratch lines on the bag surface.

#### Matte Black Available