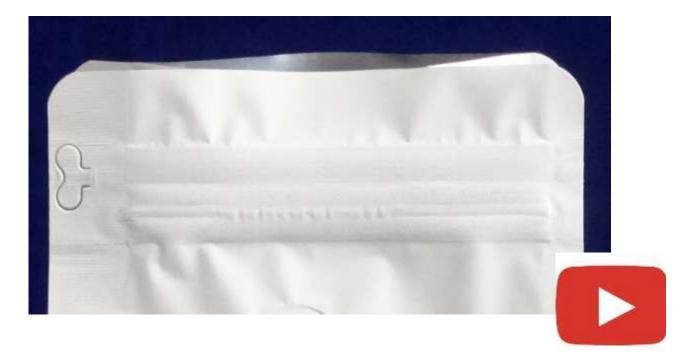

# Elegant Bag-Making

① Smoothe zipper

③ No adhesion on the gusset

② Easy tear into straight line

4 Neat valve welding