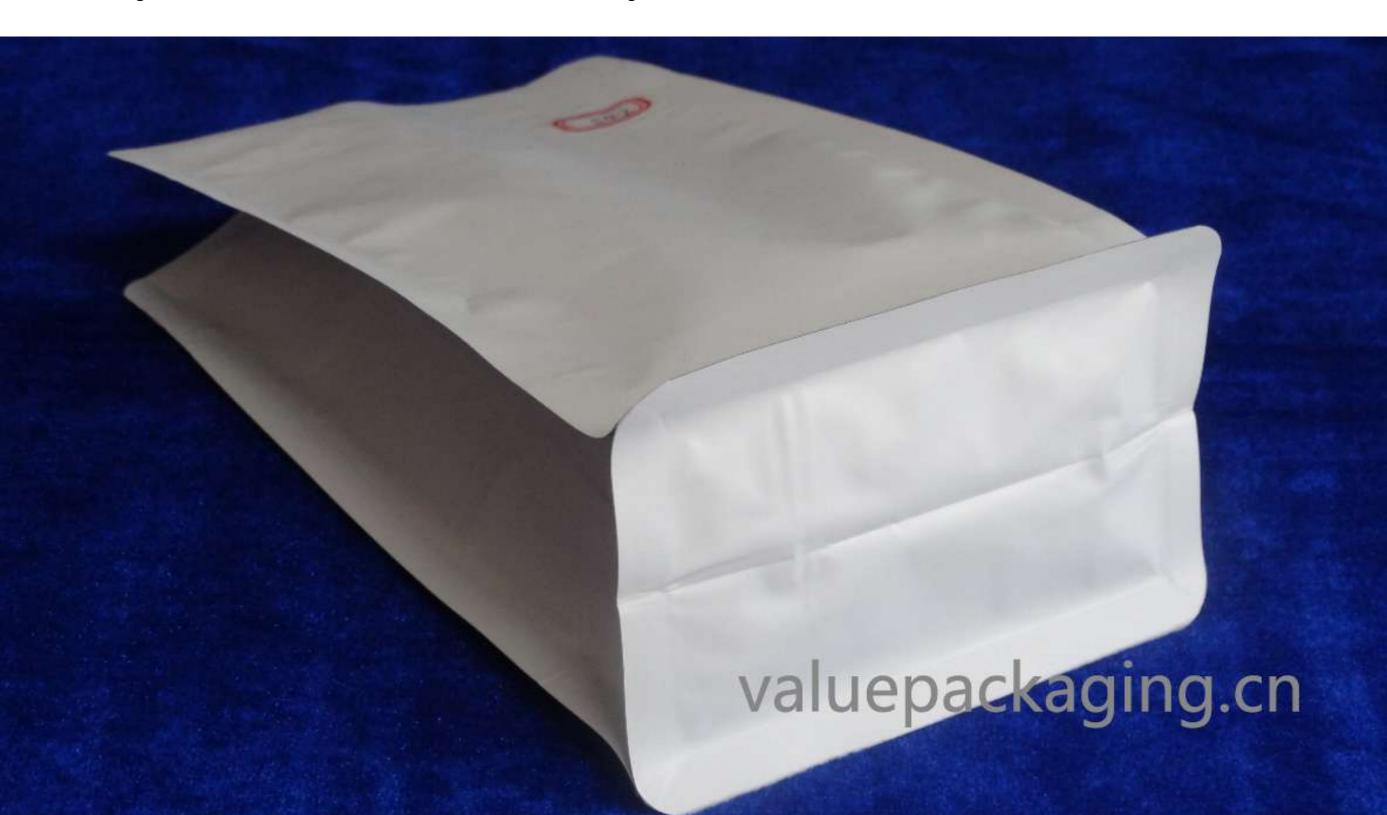

# 12oz Matte White Box Bottom Coffee Bag

- □ 12oz
- Matte White
- Box Bottom
- □ Tab Zipper

#### Matte Finish

Matte finish is realized by coating a lacquer varnish on top in high purity, and after elegant bagmaking, there are free of small hidden scratch lines on the bag surface.