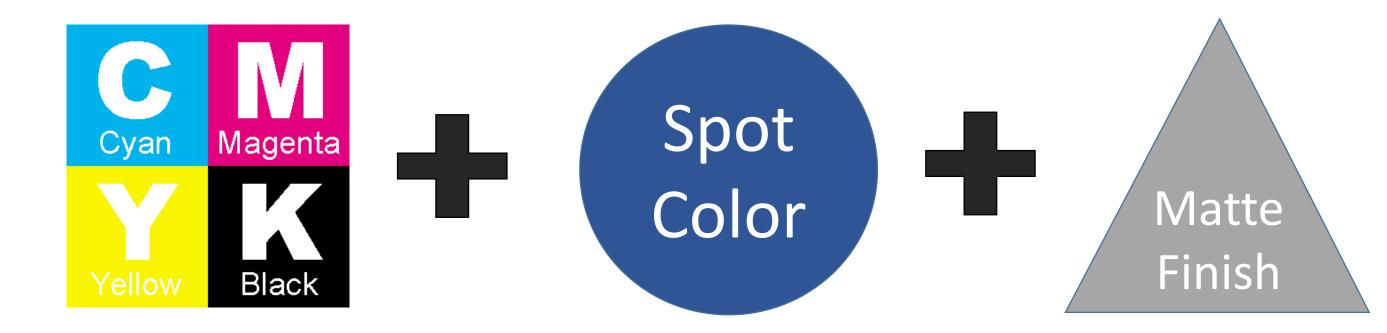

#### **Custom Print**

We realize the custom print by rotogravure printing up to 10 colors that is able to achieve the best effect for most of customer artworks.

- 1. One color will have to need one cylinder to realize print, so that will be further cost for cylinder USD 90/Cylinder.
- 2. Please confirm on the sizes of bag you need and <u>reach us</u> for design template if this 12oz design template does not suit your package.