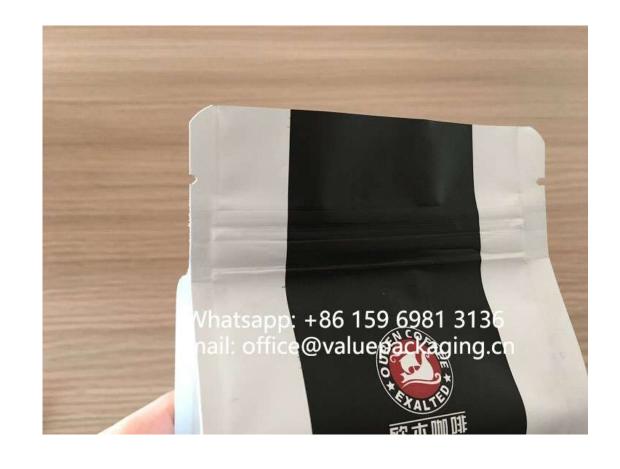

# 12oz Matte White Box Bottom Coffee Bag

- □ 12oz
- Matte White
- Box Bottom
- □ Tab Zipper

#### Matte Finish

Matte finish is realized by coating a lacquer varnish on top in high purity, and after elegant bagmaking, there are free of small hidden scratch lines on the bag surface.

#### Matte Black Available