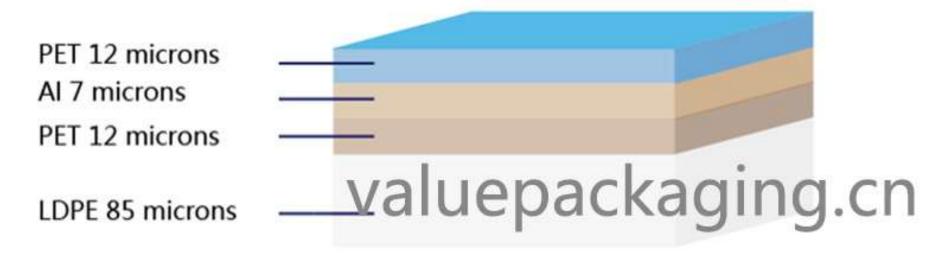

#### Foil Structure

Total 120 mnicrons

## Property

- 1. This foil laminate is able to provide the best barrier property for the package, and fulfill the fragrance protection for roasted coffee beans.
- 2. This foil laminate is 4 layers with aluminum foil, and the second layer of PET film can be removed as of cost consideration, however the performance of final package is not as good as original one. As aluminum foil is metal sheet without elongation, and the elongation rate of inner LDPE sealing layer may reach 1600~1800%, the serious un-parallel of elongation of the two close-touched layers may cause delaminaton problem or even damage on aluminum foil, which will fundamentally ruin the property of the coffee package.
- 3. All the materials used in produce of this coffee package is subject human health grade. You can check the SDS sheet and SGS test report here.(Click)