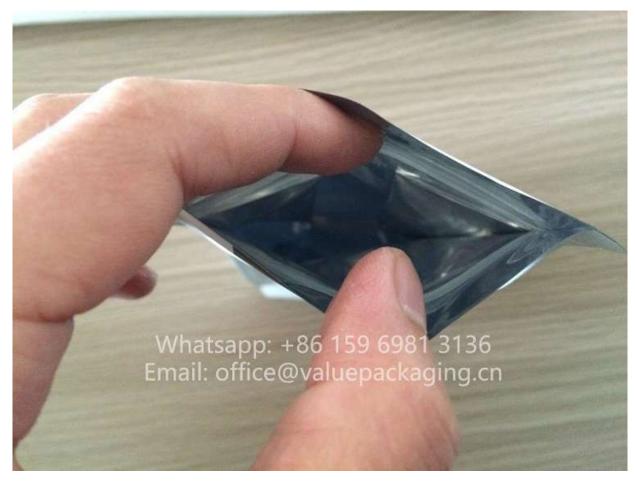

# Elegant Bag-Making

① Smoothe zipper

③ No adhesion on the gusset

② Easy tear into straight line

4 Neat valve welding